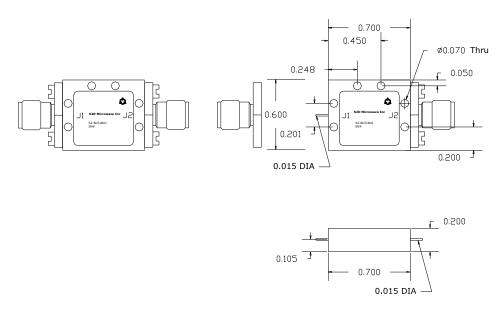

# Ultra Slim Detector S2 Package with connector

All The above outline drawings are S2D Microwave's standard housing. They can be customized as connector package or surface mount drop-in package as per your requirements.