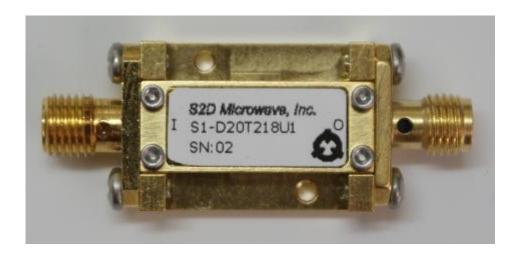

## **RF Microwave Detector**

### **Specifications**

- RF Microwave shottky and tunnel diode detector
- ♦ Wide frequency range 0.5GHz to 40Ghz
- Frequency response within ±0.9 dB
- ♦ Negative and Positive output
- ♦ High sensitivity to 500mv
- ♦ Input power max. 100mW
- Video output capacitance varies from 10pf to 470pf based on your frequency specification
- ♦ Internal video protection

S2D Microwave Detector are very broad band and are available in rugged and slim packages. They are used in commercial, space and defense applications. We can build to your specifications. Contact us with your requirements and we will provide you with complete solution with quality service.