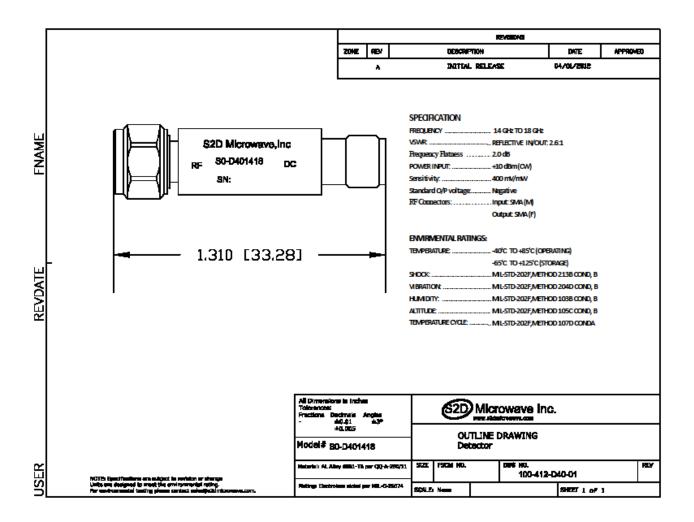

al video protection

S2D Microwave Detector are very broad band and are available in rugged and slim packages. They are used in commercial, space and defense applications. We can build to your specifications. Contact us with your requirements and we will provide you with complete solution with quality service.

 $\ensuremath{\mathsf{S2D}}$  Microwave, Inc. reserves all the rights to change any specification without notice..



# Ultra Slim Detector S1 Package with connector



# Ultra Slim Detector S2 Package with connector



All The above outline drawings are S2D Microwave's standard housing. They can be customized as connector package or surface mount drop-in package as per your requirements.

#### 7.0 GHz to 18.0 GHz Detector S0-D60718



#### S0-D401418 14.0 GHz to 18.0 GHz Detector





### To Order:

Send Enquiries or orders to:

Phone: +1 408 625-7862 Email: sales@s2dmicrowave.com

## **Payment Terms and Conditions:**

All payment is due in full on or before 30 days after the date of shipment.

## **Warranty:**

At S2D Microwave, Inc. we believe in customer satisfaction through excellence and we will provide the best customer service possible. S2D Microwave, Inc. will make every effort possible to make the product or devices perform as expected.

We believe in our success through yours.

S2D Microwave, Inc. products or devices are warranted against defect in workmanship and materials for a period of one year from the date of shipment. S2D Microwave, Inc. will repair products or devices that proves to be defective under proper use during the warranty period. S2D Micr