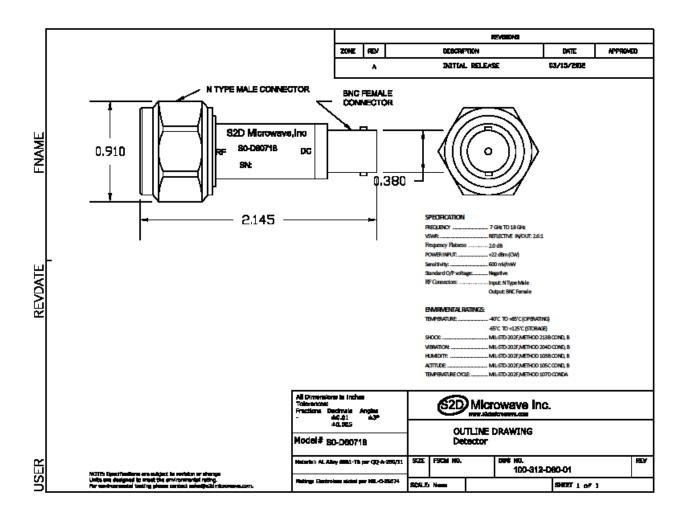

based on your frequency specification
- ♦ Internal video protection

S2D Microwave Detector are very broad band and are available in rugged and slim packages. They are used in commercial, space and defense applications. We can build to your specifications. Contact us with your requirements and we will provide you with complete solution with quality service.

 $\ensuremath{\mathsf{S2D}}$  Microwave, Inc. reserves all the rights to change any specification without notice..



# Ultra Slim Detector S1 Package with connector



# Ultra Slim Detector S2 Package with connector



All The above outline drawings are S2D Microwave's standard housing. They can be customized as connector package or surface mount drop-in package as per your requirements.

#### 7.0 GHz to 18.0 GHz Detector S0-D60718



#### S0-D401418 14.0 GHz to 18.0 GHz Detector





### To Order:

Send Enquiries or orders to:

Phone: +1 408 625-7862 Email: sales@s2dmicrowave.com

## **Payment Terms and Conditions:**

All payment is due in full on or before 30 days after the date of shipment.

## **Warranty:**

At S2D Microwave, Inc. we believe in customer satisfaction through excellence and we will provide the best customer service possible. S2D Microwave, Inc. will make every effort possible to make the product or devices perform as expected.

We believe in our success through yours.

S2D Microwave, Inc. products or devices are warranted against defect in workmanship and materials for a period of one year from the date of shipment. S2D Microwave, Inc. will repair products or devices that proves to be defective unde