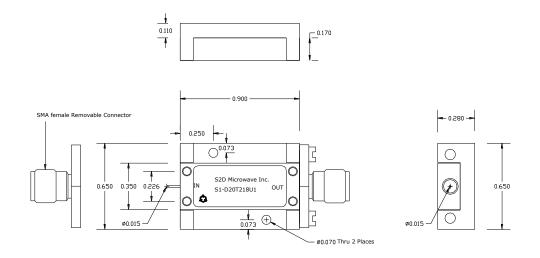

*

- RF Microwave shottky and tunnel diode detector
- ♦ Wide frequency range 0.5GHz to 40Ghz
- Frequency response within ±0.9 dB
- ♦ Negative and Positive output
- ♦ High sensitivity to 500mv
- ♦ Input power max. 100mW
- Video output capacitance varies from 10pf to 470pf based on your frequency specification
- ♦ Internal video protection

S2D Microwave Detector are very broad band and are available in rugged and slim packages. They are used in commercial, space and defense applications. We can build to your specifications. Contact us with your requirements and we will provide you with complete solution with quality service.

 $\ensuremath{\mathsf{S2D}}$  Microwave, Inc. reserves all the rights to change any specification without notice..



# Ultra Slim Detector S1 Package with connector



# Ultra Slim Detector S2 Package with connector



All The above outline drawings are S2D Microwave's standard housing. They can be customized as connector package or surface mount drop-in package as per your requirements.

#### 7.0 GHz to 18.0 GHz Detector S0-D60718



#### S0-D401418 14.0 GHz to 18.0 GHz Detector





### To Order:

Send Enquiries or orders to:

Phone: +1 408 625-7862 Email: sales@s2dmicrowave.com

## **Payment Terms and Conditions:**

All payment is due in full on or before 30 days after the date of shipment.

## **Warranty:**

At S2D Microwave, Inc. we believe in customer satisfaction through excellence and we will provide the best customer service possible. S2D Microwave, Inc. will make every effort possible to make the product or devices perform as expected.

We be