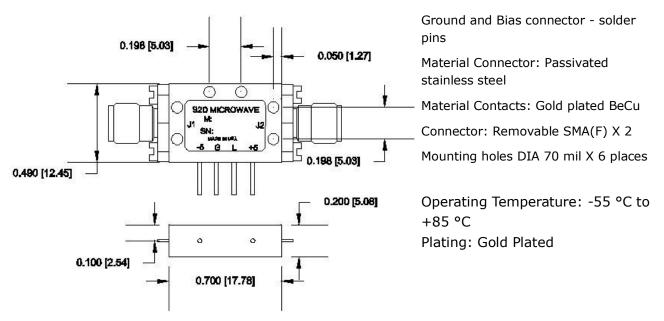

### **Mechanical Specifications**

S2D Microwave, Inc. reserves all the rights to change any specification without notice. Contact S2D Microwave, Inc. for the most recent specifications.

**SPST** 

### S2-01R55R520